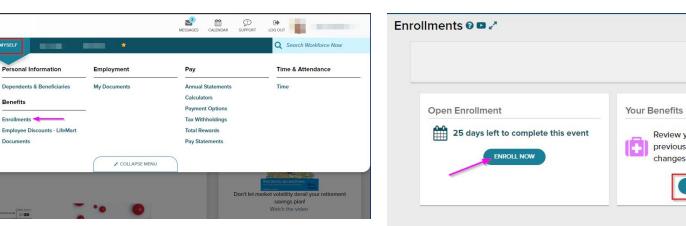

## **Option 2: Menu Navigation**

Click MYSELF at the top of the home page

Click Enrollments, in the Benefits section

Personal Information

Benefits

Enrollments

Documents

Dependents & Beneficiaries

Click "ENROLL NOW" on the Open Enrollment tile to begin your enrollment.

## OR

Click "VIEW BENEFITS" on the Your Benefits tile to review the benefits you are currently enrolled in.

Review your current benefits, your

previous year's benefits, or any

VIEW BENEFITS

changes due to a life event.