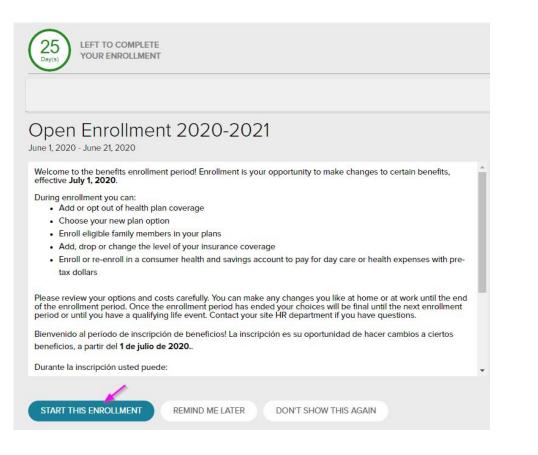

## **Option 1: Pop Up Reminder**

After you login ADP, a pop up window will appear.
Click "START THIS ENROLLMENT"

If you click "REMIND ME LATER", the window will appear the next time you login. If you click "DON'T SHOW THIS AGAIN", this window will not appear ever again.